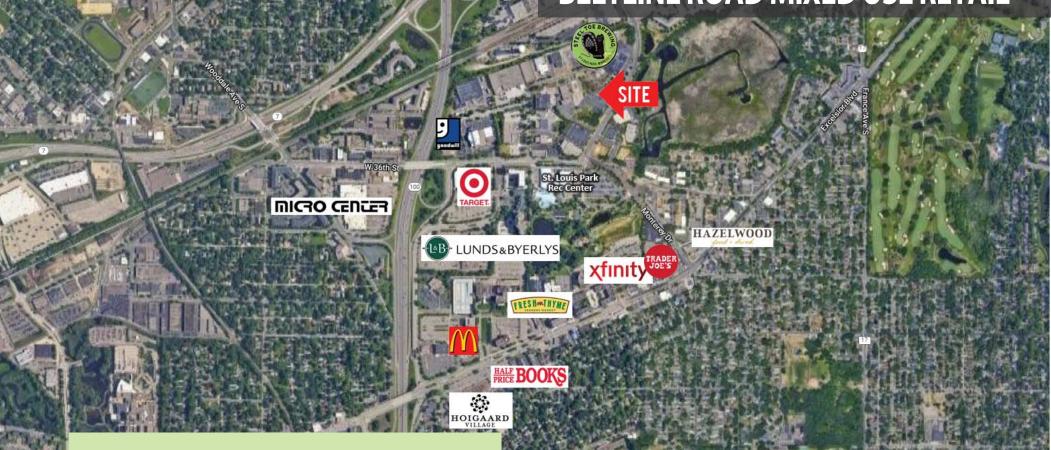

# AREA TENANTS

Target, Lund's & Byerly's, Steel Toe Brewing, LA Fitness, Goodwill, St. Louis Park Rec Center, Hazelwood, Xfinity, Trader Joe's, Core Power Yoga, Fresh Time Market, Sherwin Wiliams, Hoigaards, McDonalds, Chipotle, Microcenter, & Park Nicollet

# GOLF COURSES

Oak Ridge County Club, Meadowbrook Golf Course, Interlachen Country Club

- Shadow anchored by Target & very busy Lund's & Byerly's
- 4000 SF of retail on the first floor of a new project
  - Mixed-use 55+ apartment project
  - Fast developing area of Saint Louis Park
  - Near bike trails, community center, road structure, and shopping